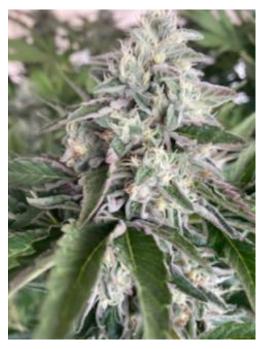

## Lemon Lung Slapper

(Cookies n Cream x Lemon Tree OG) x Apricot Octane #3

Avg THC: 27%-31% 60% Sativa/40% Indica

8-9 Weeks Flowering Time: High Yield

Developed by Emerald Triangle underground breeder Majestic Genetics, LLS is a true all star. A complex nose, the LLS hits on lemon zest and apricot nectar with a notes of fuel which translates into the taste on inhalation. However Exhalation transitions to a flavor of creamy apricot. Blazing LLS is uplifting with an enhanced consciousness that heightens awareness that doesn't interfere with your focus and concentration. Excellent for artists and doers.