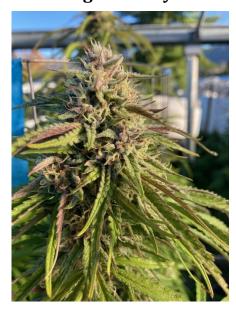

## **Phamous Amos**

(Cookies n Cream x Dragon Fruit) x Cookies n Cream

Avg THC: 27%-31% 60% Sativa/40% Indica

Flowering Time: 9-10 Weeks Yield: Very High

Dripping with resin glands, Lung Candy Genetics' latest phenodrop, Phamous Amos, is a hash makers dream. With a multilayered aroma of swee/musky cookie dough with deep round notes of kushy fresh forest floor after a rain, this deep red-magenta laden flower produces on the high side of weight spectrum. Fast growing, Phamous Amos responds well to standard topping, producing abundant flower sites. The effect from this flower is wonderful pain relief and comfort from head-to-toe while still remaining mentally active.