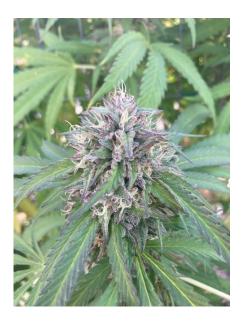

## **Tree Candy**

(Cookies n Cream x Dragon Fruit) x Lemon Tree

THC: 22-30%

40% Sativa/60% Indica

Flowering Time: 7-8 Weeks Yield: Medium-High

Tree Candy exudes a lovely tropical fruit melody along with candied lemon peels and a squeeze of fresh lemon juice which is accompanied by a very subtle, savory brown butter flavor. The flavor and aroma are extraordinary. Beautiful colors accompany dense nug formation. The taste alone will bring a smile to your face and brighten your day. Definitely strong enough to do the job, yet not overpowering. Tree Candy's growth pattern is a joy to work with mid height with lots of main branches. Responds well to topping and pruning.